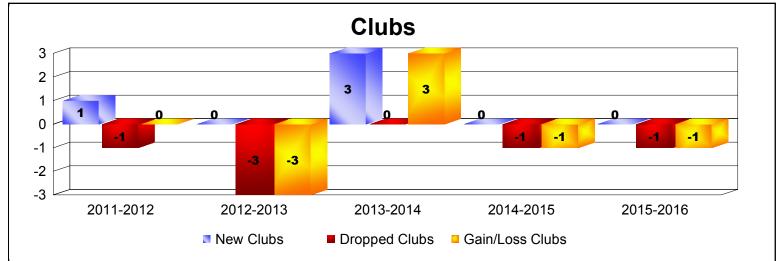

## **District 40 N NEW MEXICO**

| Year      | New<br>Clubs | Dropped<br>Clubs | Gain/<br>Loss<br>Clubs | New<br>Members | Charter<br>Members | Reinstate<br>Members | Transfer<br>Members | Total<br>Member<br>Added | Total<br>Members<br>Dropped | Gain/<br>Loss<br>Members |
|-----------|--------------|------------------|------------------------|----------------|--------------------|----------------------|---------------------|--------------------------|-----------------------------|--------------------------|
| 2011-2012 | 1            | -1               | 0                      | 60             | 21                 | 4                    | 1                   | 86                       | -95                         | -9                       |
| 2012-2013 | 0            | -3               | -3                     | 60             | 0                  | 4                    | 8                   | 72                       | -120                        | -48                      |
| 2013-2014 | 3            | 0                | 3                      | 55             | 61                 | 5                    | 5                   | 126                      | -86                         | 40                       |
| 2014-2015 | 0            | -1               | -1                     | 66             | 3                  | 5                    | 4                   | 78                       | -120                        | -42                      |
| 2015-2016 | 0            | -1               | -1                     | 54             | 0                  | 5                    | 5                   | 64                       | -111                        | -47                      |
| Average   | 1            | -1               | 0                      | 59             | 17                 | 5                    | 5                   | 85                       | -106                        | -21                      |