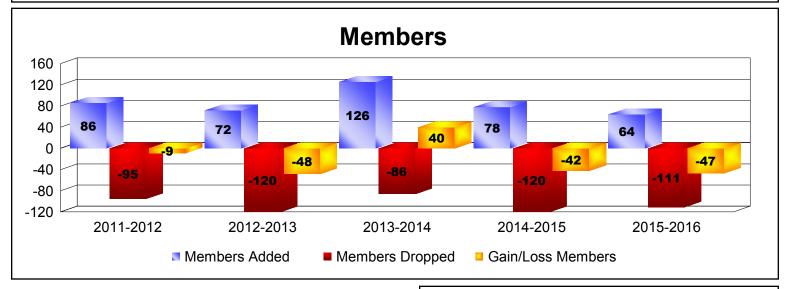

## **District 40 N NEW MEXICO**

| Year      | New<br>Clubs | Dropped<br>Clubs | Gain/<br>Loss<br>Clubs | New<br>Members | Charter<br>Members | Reinstate<br>Members | Transfer<br>Members | Total<br>Member<br>Added | Total<br>Members<br>Dropped | Gain/<br>Loss<br>Members |
|-----------|--------------|------------------|------------------------|----------------|--------------------|----------------------|---------------------|--------------------------|-----------------------------|--------------------------|
| 2011-2012 | 1            | -1               | 0                      | 60             | 21                 | 4                    | 1                   | 86                       | -95                         | -9                       |
| 2012-2013 | 0            | -3               | -3                     | 60             | 0                  | 4                    | 8                   | 72                       | -120                        | -48                      |
| 2013-2014 | 3            | 0                | 3                      | 55             | 61                 | 5                    | 5                   | 126                      | -86                         | 40                       |
| 2014-2015 | 0            | -1               | -1                     | 66             | 3                  | 5                    | 4                   | 78                       | -120                        | -42                      |
| 2015-2016 | 0            | -1               | -1                     | 54             | 0                  | 5                    | 5                   | 64                       | -111                        | -47                      |
| Average   | 1            | -1               | 0                      | 59             | 17                 | 5                    | 5                   | 85                       | -106                        | -21                      |